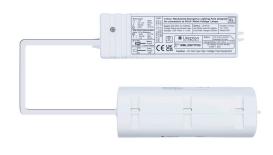

Conversion Kit for Mains Voltage Lamps

Split Pack Arrangement for Ceiling Voids

Features Battery Temperature Protection

Extra Long Life LiFePO4 Batteries

Deep discharge protection

Converts Loads Up To 8W Passes Through 60mm Aperture

Fixing Centres 175mm

The MML Range is supplied as a split remote conversion kit for mounting away from the fitting. It is suitable for 230V DC Loads.

A split pack, 3 hour remote conversion kit for 230V DC loads. This pack will power the load at 100% (EOFi\*) for three hours in emergency.

The MML/8W/TP60 will power up to 8W of DC load.

The charger will cut-off if the Tc of the battery falls below 0 degrees C or above 55 degrees C. The product will however operate when required in emergency, should there be enough capacity remaining in the battery.

## **Order Codes**

| MML/8W/TP60 | Maintained Pack for 230V DC Loads up to 8W |
|-------------|--------------------------------------------|
| CRL5        | White, ceiling recess charge LED holder    |