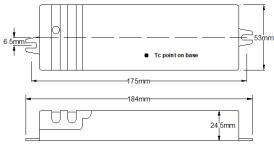

## **Technical Details:**

| Input Voltage            | 230-240 Volts AC 50/60 Hz   |
|--------------------------|-----------------------------|
| Input Current (Charging) | 5.3W 29mA $λ$ = 0.75        |
| Input Current (Standby)  | 1.5W 14mA λ = 0.45          |
| Battery Type             | 12.8V 3.8Ah LiFePO4         |
| Enclosure Dimensions     | 184mm L x 53mm W x 24.5mm H |
| Battery Dimensions       | 159mm x 59mm x 42mm         |
| Overall Weight           | 0.67Kg                      |
| Ingress Protection       | IP20                        |