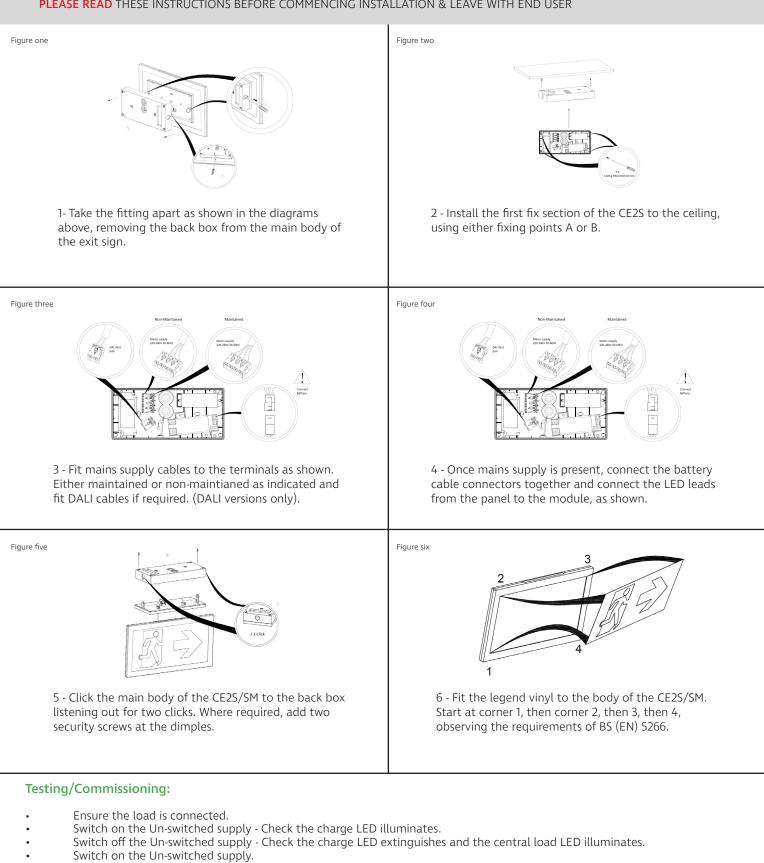

The product requires an un-switched supply for charging the battery..

ISOLATE MAINS SUPPLY AND DISCONNECT THE BATTERY BEFORE INSTALLATION OR MAINTENANCE.

Installation:

- 1. Cut power to the location, via the breaker.
- 2. Remove the first fix from the ceiling box.
- Install the first fix section to the ceiling, as required and bring 3. the mains cable through. See overleaf.
- 4. Install the mains cables either as maintained, or nonmaintained and, where required, the DALI bus cables as shown overleaf.
- 5. Connect the strain relief cable between the first fix and the main ceiling box.
- 6. Connect the Output to LED lead to the main body of the ceiling box.
- Once permanent power is assured, connect the battery 7. connectors .
- Adjust the suspension cables to your desired length, at a maximum of 1,000mm (in keeping with regulations). If cutting down legnth, the insulated cable must be tinned.
- 9. Click the body to the first fix, adding security screws, where required.
- 10. Fit the legend vinyl, ensuring the correct arrow direction is chosen. This should follow the guidance of BS (EN) 5266.