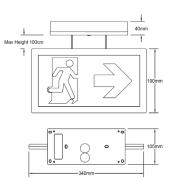

## **Description:**

The CE2S/SM is a compact, architectural suspended exit sign. The CE2S/SM is designed to be ceiling mounted as shown overleaf.

The battery is a 3.2V 3.8Ah lithium iron phosphate (LiFePO4). The LEDs are driven at 700mA and provide suitable legend Illumination for 3 hours. The control gear that powers the CE2S/SM/DA operates with the DALI-2 protocol. The CE2S/SM is supplied with a kit of ISO7010 legend vinyls, so you can choose from arrow up, arrow down, arrow left, or arrow right at the point of installation. The unit will recharge the batteries after the test of clause

# Specification:

| Input Voltage             | 230-240 Volts AC 50/60 Hz  |
|---------------------------|----------------------------|
| Power Standard Charging * | 5.7W 34mA λ = 0.71         |
| Power Standard Charged *  | 0.2W 11mA λ = 0.07         |
| Power DALI Charging *     | 5.4W 30mA $\lambda = 0.75$ |
| Power DALI Charged *      | 0.3W 8mA λ = 0.15          |
| Duration                  | 3-hours                    |
| Minimum Battery Tc        | 0°C                        |
| Maximum Battery Tc        | 55°C                       |
| Та                        | 0°C to 25°C                |
| Battery Fuse              | Internal                   |
| Discharge Current         | 900mA nominal              |
| Discharge Voltage Cut-off | 2.5V                       |
| Ingress Protection        | IP40                       |
| Battery Pack              | 3.2V 3.8Ah LiFePO4         |
| Charge Current            | 225mA nominal              |
| Recharge Period           | 24 Hours                   |
| Overall Weight            | 1.2Kg                      |
| Maximum Cable Drop        | 1,000mm                    |