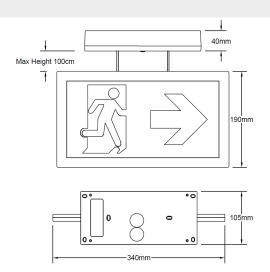

A stylish and compact suspended Single/Double Sided LED Exit Sign that can be surface mounted.

The unit is available in either a Switchable Maintained/Non-Maintained, DALI-2 Self-Test, or a LiteMesh ready wireless version. The unit comes with a PMMA legend which offers an impressive 30m viewing distance.

The luminaire is supplied with a pack of inlay panels which includes Arrow Down (AD), Arrow Left (AL), Arrow Right (AR) and Arrow up (AU).

The charger will cut-off if the Tc of the battery falls below 0 degrees C or above 55 degrees C. The product will however operate when required in emergency, should there be enough capacity remaining in the battery.