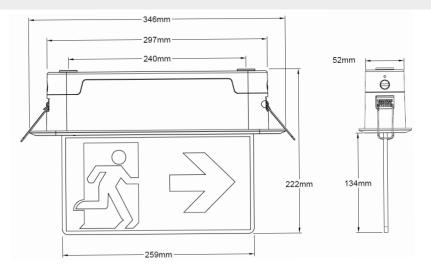

A stylish and compact Double Sided LED Exit Sign suitable for ceiling recess mount applications. The unit is available in either a Switchable Maintained/Non-Maintained, DALI-2 Self-Test, or a LiteMesh Ready wireless version. The fitting is supplied with a PMMA screen printed legend plate which offers an impressive 25m viewing distance. The legend panels are available in either Arrow Up (AU), Arrow Down (AD) or Arrow Left/Right (ALAR). Please note that all legends are single sided, apart from the ALAR which are double sided.