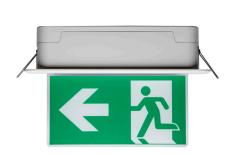

A stylish and compact Double Sided LED Exit Sign suitable for ceiling recess mount applications. The unit is available in either a Switchable Maintained/Non-Maintained, DALI-2 Self-Test, or a LiteMesh Ready wireless version. The fitting is supplied with a PMMA screen printed legend plate which offers an impressive 25m viewing distance. The legend panels are available in either Arrow Up (AU), Arrow Down (AD) or Arrow Left/Right (ALAR). Please note that all legends are single sided, apart from the ALAR which are double sided.