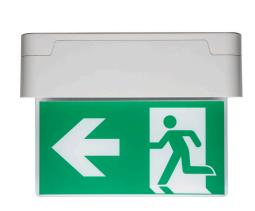

A stylish and compact Double Sided LED Exit Sign suitable for either wall or ceiling mounting. The unit is available in either a Switchable Maintained/Non-Maintained, DALI-2 Self-Test, or a LiteMesh Ready wireless version. The fitting is supplied with a PMMA screen printed legend plate which offers an impressive 25m viewing distance.

The legend panels are available in either Arrow Up (AU), Arrow Down (AD) or Arrow Left/Right (ALAR). Please note that all legends are single sided, apart from the ALAR which are double sided.

The charger will cut-off if the Tc of the battery falls below 0 degrees C or above 55 degrees C. The product will however operate when required in emergency, should there be enough capacity remaining in the battery.