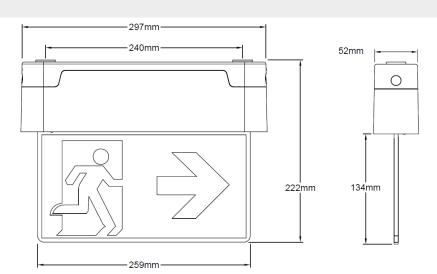

A stylish and compact Double Sided LED Exit Sign suitable for either wall or ceiling mounting. The unit is available in either a Switchable Maintained/Non-Maintained, DALI-2 Self-Test, or a LiteMesh Ready wireless version. The fitting is supplied with a PMMA screen printed legend plate which offers an impressive 25m viewing distance.

<sup>\*\*</sup> Please specify legend required AU, AD, or ALAR

| Technical Details:                   | CE1S/M                     | CE1S/DA                    |
|--------------------------------------|----------------------------|----------------------------|
| Mains Supply                         | 230-240V AC 50/60 Hz       |                            |
| Power Rating Charging - Maintained * | 5.7W 31mA $\lambda = 0.75$ | 5W 28mA $\lambda = 0.74$   |
| Power Rating Charged *               | 0.2W 8mA $\lambda = 0.11$  | 0.26W 8mA $\lambda = 0.14$ |
| Duration                             | 3-Hours                    |                            |
| Recharge Period                      | 24-Hours                   |                            |
| Battery Size & Type                  | 3.2V 3.8Ah LiFePO4 Cells   |                            |
| Charge Current                       | 225mA nominal              |                            |
| Ingress Protection Rating            | IP40                       |                            |
| Weight                               | 0.82Kg                     |                            |