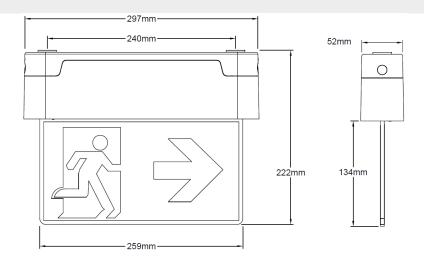

## **Technical Specification** CE1S/B -Surface Mount Exit Sign

**Selitep** 

- Basic, DALI-2 or LiteMesh Wireless Operation Surface Mount (Wall or Ceiling)
- Black Polycarbonate Body
- Extra Long Life LiFePO4 cells
- Ingress Protection Rating IP20
- 25m viewing distance
- ISO7010 legends as standard
- DDP (Deep Discharge Protection)
- Samsung LED's

**Order Codes** 

- TM65.2 Rating of 14.98kg CO<sup>2</sup>e
- Features Battery Temperature Protection

A stylish and compact Double Sided LED Exit Sign suitable for either wall or ceiling mounting. The unit is available in either a Switchable Maintained/Non-Maintained, DALI-2 Self-Test, or a LiteMesh Ready wireless version. The fitting is supplied with a PMMA screen printed legend plate which offers an impressive 25m viewing distance.

The legend panels are available in either Arrow Up (AU), Arrow Down (AD) or Arrow Left/Right (ALAR). Please note that all legends are single sided, apart from the ALAR which are double sided.

The charger will cut-off if the Tc of the battery falls below 0 degrees C or above 55 degrees C. The product will however operate when required in emergency, should there be enough capacity remaining in the battery.