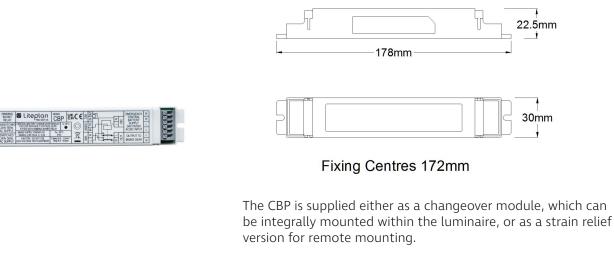

## **Technical Details:**

| Emergency Voltage from Static Inverter  | 240V AC (50/60Hz)                 |
|-----------------------------------------|-----------------------------------|
| Emergency Voltage from Central Battery  | 50V, 110V or 240V DC              |
| Tc Temperature and Point                | 70°C Top Centre                   |
| Ambient Temperature                     | 0°C - 35°C                        |
| Mains Supply                            | 230-240V AC 50/60Hz               |
| Changeover Relay Rating                 | 3A 240V                           |
| Power Rating                            | 2.0W 14mA λ = 0.58                |
| Dimensions L x W x H                    | 178mm x 30mm x 22.5mm (f/c 172mm) |
| Remote Version Dimensions (if required) | 231mm x 33.6mm x 22.5mm           |
| Module Weight                           | 0.11Kg                            |