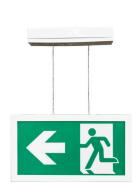

A stylish and compact suspended Single/Double Sided LED Exit Sign that can be surface mounted.

The unit is available in either a Switchable Maintained/Non-Maintained, DALI-2 Self-Test, or a LiteMesh ready wireless version. The unit comes with a PMMA legend which offers an impressive 30m viewing distance.

The luminaire is supplied with a pack of inlay panels which includes Arrow Down (AD), Arrow Left (AL), Arrow Right (AR) and Arrow up (AU).

The batteries used with this unit not only offer double the life of traditional emergency lighting batteries, but consume far less power during their operation.