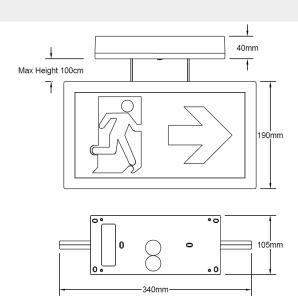

A stylish and compact suspended Single/Double Sided LED Exit Sign that can be surface mounted.

The unit is available in either a Switchable Maintained/Non-Maintained, DALI-2 Self-Test, or a LiteMesh ready wireless version. The unit comes with a PMMA legend which offers an impressive 30m viewing distance.

The luminaire is supplied with a pack of inlay panels which includes Arrow Down (AD), Arrow Left (AL), Arrow Right (AR) and Arrow up (AU).

The batteries used with this unit not only offer double the life of traditional emergency lighting batteries, but consume far less power during their operation.

| Technical Details:                    | CE2S/SM/M                  | CE2S/SM/DA                 |
|---------------------------------------|----------------------------|----------------------------|
| Mains Supply                          | 230-240V AC 50/60 Hz       |                            |
| Power Rating - Charging - Maintained* | 5.7W 31mA $\lambda = 0.75$ | 5W 28mA $\lambda = 0.74$   |
| Power Rating - Charged*               | 0.2W 8mA $\lambda = 0.11$  | 0.26W 8mA $\lambda = 0.14$ |
| Duration                              | 3-Hours                    |                            |
| Recharge Period                       | 24-Hours                   |                            |
| Battery Size & Type                   | 3.2V 3.8Ah LiFePO4 Cell    |                            |
| Charge Current                        | 225mA nominal              |                            |
| Ingress Protection Rating             | IP40                       |                            |
| Weight                                | 1.2Kg                      |                            |
|                                       |                            |                            |