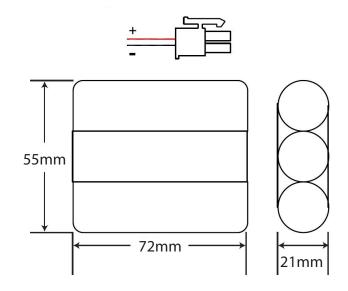

## **Dimensions:**

| Nominal Voltage (V)            | 3.2 Volts     |  | Length and Width | 72mm x 55mm                                                                                                           |  |  |
|--------------------------------|---------------|--|------------------|-----------------------------------------------------------------------------------------------------------------------|--|--|
| Nominal Capacity               | 4.8Ah @ 25°C  |  | Height           | 21mm                                                                                                                  |  |  |
| Rated Wh                       | 15.4Wh        |  | Fixing Centres   | 19mm x 20mm                                                                                                           |  |  |
| Standard Charging Current      | 450mA         |  | Weight           | 141 g                                                                                                                 |  |  |
| Standard Discharge Current     | 900mA to 2.5V |  |                  |                                                                                                                       |  |  |
| Charging Cut-off Voltage       | 3.65V         |  |                  |                                                                                                                       |  |  |
| Temperature:                   |               |  |                  | UN 3481                                                                                                               |  |  |
| Standard Temperature Range     | 0 to + 60°C   |  | 60°C             | We advise that when shipping these<br>batteries by air, that IATA regulation<br>UN3481 PI966 is followed. This states |  |  |
| Storage (within 1 Year)        | 0 to + 25°C   |  | 25°C             |                                                                                                                       |  |  |
| There is 1 version available - |               |  |                  | that the battery must be packed with its associated control gear and the                                              |  |  |
| Order Codes                    |               |  |                  | above label must appear on the outer packaging.                                                                       |  |  |

3/LP48/P/MS

3.2V 4.8Ah With Mounting Plate and Molex Connector

This battery features a protection circuit module (PCM) that regulates the current between cells and protects the battery from any potential short circuit situations.

Batteries supplied with leads are fitted with an irreversible socket & 20cm of cable. ENSURE CORRECT POLARITY

Tel +44 (0)1708 372223 | www.liteplan.com | customerservice@liteplan.com | RM3 0AP, UK

Liteplan reserve the right to change colour, price or specification without prior notice