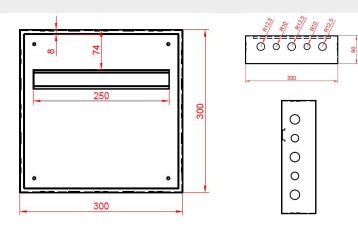

## **Technical Details:**

| Mains Supply                | 230-240V AC 50/60 Hz                                                         |
|-----------------------------|------------------------------------------------------------------------------|
| Power Rating                | $26\text{mA}$ $\lambda = 0.88$                                               |
| Temperature Parameters (Ta) | 0°C-35°C                                                                     |
| Electrical Connection       | Permanent Mains Supply to Fused Terminal Block Accepting 1.0 to 2.5mm cable. |
| Ethernet Connector          | RJ45                                                                         |
| Overall Dimensions          | 300mm wide x 300mm high x 90mm deep                                          |
| Cable Entry Choices         | R10 and R12.5                                                                |