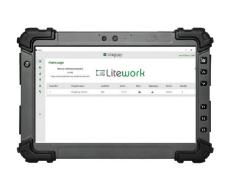

The LiteWork Commissioning tool is a rugged tablet with the ability to communicate with individual emergency luminaires on the LiteMesh network. As each fitting is signal strength located, it is plotted directly onto the floorplan of the building. Once this simple process has been completed, the information is uploaded to either the LiteMesh-Cloud platform, or the LiteMesh-Local user interface.

The LiteWork tablet forms part of the LiteMesh suite of wireless emergency lighting products. This unit communicates with individual IQD/1 nodes, the entire mesh and directly with the gateway for a seamless commissioning process.