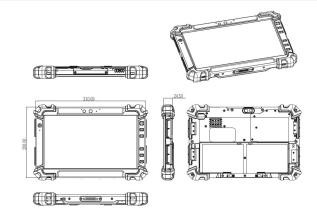

## **Technical Details:**

| Battery Capacity   | Dual Battery - 14.8V 2270mAh each                       |
|--------------------|---------------------------------------------------------|
| Touchscreen Size   | 11.6"                                                   |
| Range to each node | Adjustable from low range, up to 100m within a building |
| Wireless Security  | Multilayer, AES-128, Dynamic Keys                       |
| Dimensions         | 310.4mm x 200mm x 24.5mm                                |
| Weight             | 1.4Kg                                                   |
| Ta                 | -20° C to 60° C                                         |