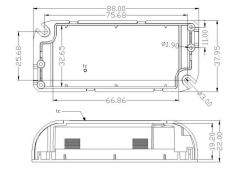

> The module is capable of being used for integral, or remote applications, thanks to its removable strain relief terminal covers.