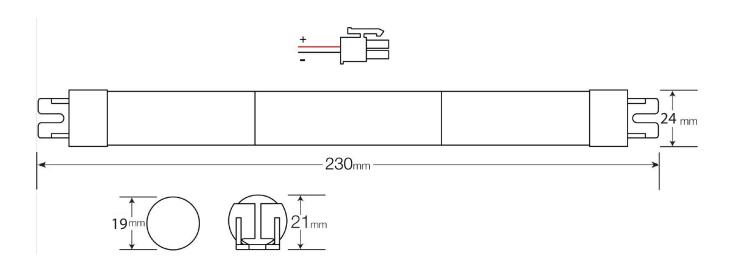

## **Dimensions:**

| Nominal Voltage (V)                                                                                                                                                         | 3.2 Volts                                               |  | With End Caps          | 230mm x 22mm x 24mm                                                                                                                                                        |
|-----------------------------------------------------------------------------------------------------------------------------------------------------------------------------|---------------------------------------------------------|--|------------------------|----------------------------------------------------------------------------------------------------------------------------------------------------------------------------|
| Nominal Capacity                                                                                                                                                            | 4.8Ah @ 25°C                                            |  | Without End Caps       | 210mm x Ø 19mm                                                                                                                                                             |
| Rated Wh                                                                                                                                                                    | 15.4Wh                                                  |  | End Cap Fixing Centres | 215-220mm                                                                                                                                                                  |
| Standard Charging Current                                                                                                                                                   | 450mA                                                   |  | Weight                 | 137g                                                                                                                                                                       |
| Standard Discharge Current                                                                                                                                                  | 900mA to 2.5V                                           |  |                        |                                                                                                                                                                            |
| Charging Cut-off Voltage                                                                                                                                                    | 3.65V                                                   |  |                        |                                                                                                                                                                            |
| Temperature:                                                                                                                                                                |                                                         |  |                        | UN 3481                                                                                                                                                                    |
| Standard Temperature Range                                                                                                                                                  | 0 to + 60°C                                             |  | 60°C                   | We advise that when shipping these batteries by air, that IATA regulation                                                                                                  |
| Storage (within 1 Year)                                                                                                                                                     | 0 to + 25°C                                             |  | 25°C                   |                                                                                                                                                                            |
| There are 2 versions available -<br>Order Codes                                                                                                                             |                                                         |  |                        | UN3481 PI966 is followed. This states<br>that the battery must be packed with<br>its associated control gear and the<br>above label must appear on the outer<br>packaging. |
| 3/LP48/S/MS                                                                                                                                                                 | 3.2V 4.8Ah Sleeved with End Caps and Molex Connector    |  |                        |                                                                                                                                                                            |
| 3/LP48/S/NECM                                                                                                                                                               | 3.2V 4.8Ah Sleeved with Molex Connector and No End Caps |  |                        |                                                                                                                                                                            |
| This battery features a protection circuit module (PCM) that regulates the current between cells and protects the battery from any<br>+ potential short circuit situations. |                                                         |  |                        |                                                                                                                                                                            |