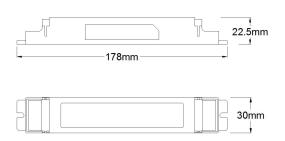

## **Technical Details:**

| Mains Supply            | 230-240V AC 50/60 Hz         | Max Ta and Tc              | Ta = 50 °C & Tc = 70 °C                  |
|-------------------------|------------------------------|----------------------------|------------------------------------------|
| Power Rating (charging) | $2.7W\ 17mA\ \lambda = 0.67$ | Max Battery Tc             | 55 °C                                    |
| Duration                | 3-Hours                      | Battery Discharge Current  | 1A nominal                               |
| Recharge Period         | 24-Hours                     | Discharge Voltage Limit    | 2.4 Volts                                |
| Battery Size & Type     | 3.2V 4.8Ah LiFePO4           | Ingress Protection         | IP20                                     |
| Charge Current          | 225mA nominal                | Terminal - Push Wire       | 0.5mm <sup>2</sup> - 1.5 mm <sup>2</sup> |
| Module Weight           | 0.085Kg                      | Module Dimensions (LxWxH)  | 178 x 30 x 22.5 (f/c 172mm)              |
| Battery Weight          | 0.14Kg                       | Battery Dimensions (LxWxH) | 230mmx24mmx21mm(f/c 215mm)               |