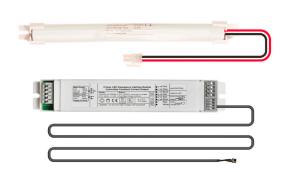

Fixing Centres 172mm

The NLP/1S/80 range is supplied as a conversion kit for integral use within a luminaire.

- Slim Module Suitable for Linear Applications
- Deep Discharge Protection
- Low Power Consumption
- Long Life LiFePO4 Batteries
- Average Emergency Power 2.6W
- 3rd Party Tested and Certified by TÜV
- Module TM65.2 Rating 5.75kg CO<sup>2</sup>e
- Battery TM65.2 Rating 1.32kg CO<sup>2</sup>e

There is one main version available -

A 3 hour emergency lighting conversion kit which operates with Long Life LiFePO4 batteries. The unit is designed to suit an extremely wide range of LED types and circuits. The NLP/1S/80 automatically adjusts the output LED current to provide the best match between the battery and the load, providing maximum illumination whilst ensuring full battery duration.

## **Order Codes**

NLP/1S/80-K For LED loads operating in the Voltage range of 6 - 80 Volts.

For integral use